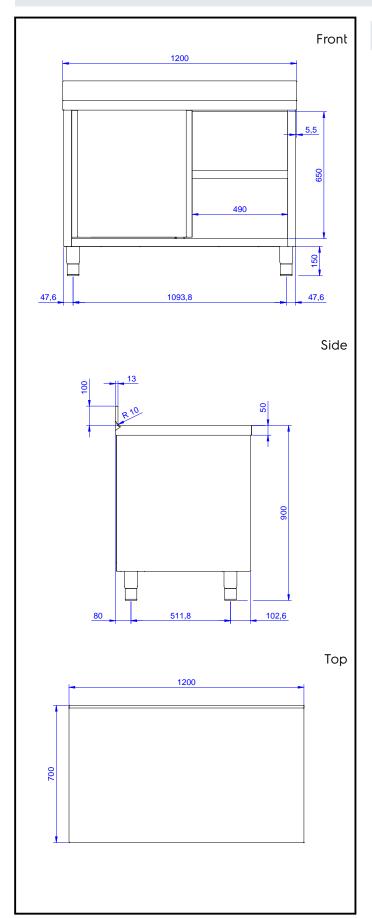

# **Key Information:**

Cabinet width: 132863 (MS1217N) 1145 mm Cabinet depth: 645 mm Cabinet height: 610 mm External dimensions, Width: 1200 mm External dimensions, Depth: 700 mm 1000 mm External dimensions, Height: 100 mm Upstand Dimensions, Height: 13 mm Upstand Dimensions, Depth: Upstand Dimensions, Radius: R=10 Worktop thickness: 50 mm Net weight: 55 kg