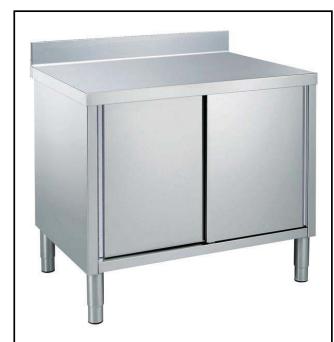

### Eco Preparation 1200 mm Worktop Cupboard with Upstand

| ITEM #  |  |  |
|---------|--|--|
| MODEL # |  |  |
| NAME #  |  |  |
| SIS #   |  |  |
| AIA #   |  |  |

132863 (MS1217N)

WorkTop Cupboard, with 100mm upstand, 1200mm

#### Item No.

Made entirely from stainless steel. Inner welded frame in stainless steel. Unique connection of panels to inner frame. Worktop in 304 AISI stainless steel (50mm high) incorporates a layer of sound deadening material and has upturned edges. Upstand (h=100m

#### **Main Features**

- Ideal for central positioning in the kitchen, either as island installation or back to back.
- Worktop cupboard can be mounted on 125 mm diameter castors (2 with brakes) using the optional accessory kit.
- Handles in stainless steel for better hygiene and reliability.
- Sturdiness, stability and reliability of table accurately tested.
- 100 mm upstand with 13mm depth and 10 mm radioused corner, designed to be used against a wall.

#### Construction

- 40 mm worktop in 304 AISI stainless steel.
- Inner welded frame in stainless steel to guarantee superior strength and stability.
- Handles directly built into the sliding doors.
- Equipped with intermediate shelf which can be positioned at three different heights.
- Intermediate shelf in stainless steel with riveted corners and trasversal reinforcement in stainless steel.
- Sturdy sound-deadened sliding doors on tracks located flush to the front of the frame.
- Easy access to the cupboard interior on all lengths guaranteed by the use of only 2 doors.
- Constructed entirely in stainless steel to offer maximum durability.
- Constructed entirely in stainless steel to offer maximum durability.
- Base panel has 40mm high profile, is 8/10 in thickness with upturned edges and bar reinforcement. It is welded to legs for further structure reinforcement.
- 304 AISI stainless steel feet, 150 mm high and 54 mm in diameter, adjustable by -35/+25 mm.